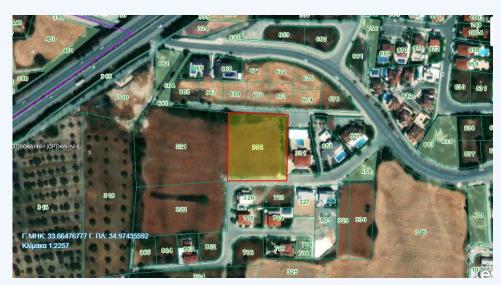

## Oroklini, Larnaca

Plot in Oroclini

4072sqm residential field in Oroklini.Located approx. 800m north from the Radisson Beach Resort, caffes, restaurants and other amenities. 1,5km south from the centre of Oroklini. Quick access to Dhekelia Road and the highway. The plot is rectangular in shape and has a flat surface on the same level as the road. It has adjacent roads on its north and south border. Frontage of plot approx. 60m. Suitable for residential and/or touristic development.